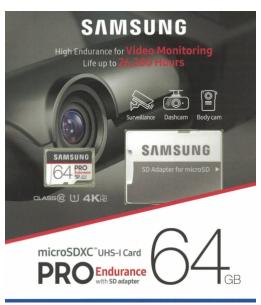

The supplied memory card is a 64g Samsung Pro Endurance or Sandisk Endurance, the best on the market and should last three to five years. These are available at Office Works. The main unit is hidden within the vehicle and a convenient sticker is located in your glove box detailing your memory cards location.