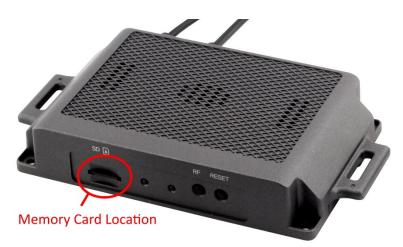

The supplied memory card is a 64g Samsung Pro Endurance or Sandisk Endurance, the best on the market and should last three to five years. These are available at Office Works. The main unit is hidden within the vehicle and a convenient sticker is located in your glove box detailing your memory cards location.

## Your dashcam memory card is located:

Passengers side kick trim

Other.....

- Under the glove box
- In the fuse box

Should you require additional information please contact Rod McLaren on 0418374465.